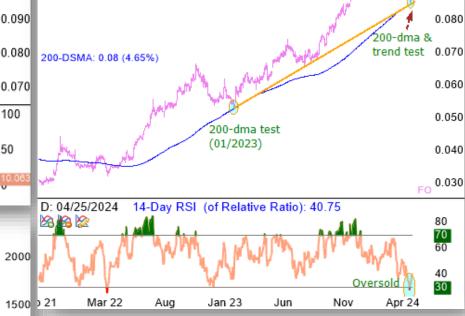

### **TVS Motors – Inflexion point**

The low of the bull market correction in TVS Motors is mostly done. An attractive inflexion is underway with important supports and 'bullish oversold'.

We do note that writings in subsequent slides are as per previously published <u>MiBs</u> during the week.

# **TVS Motors – Inflexion point**

The low of the bull market correction in TVS Motors is mostly done. An attractive inflexion is underway with important supports and 'bullish oversold'. The sectoral macros are guite robust and the resilience of the sector to the recent market turbulence could be a great harbinger to strong leadership for the near future. The relative performance of the stock with the sector has corrected sharply. An attractive meanreversion is reflected with the flattening of the one-year Excess Returns with the Nifty Auto Index (Chart 1). We have seen somewhat similar situation with Hero Motors. To conclude, the macro tide in