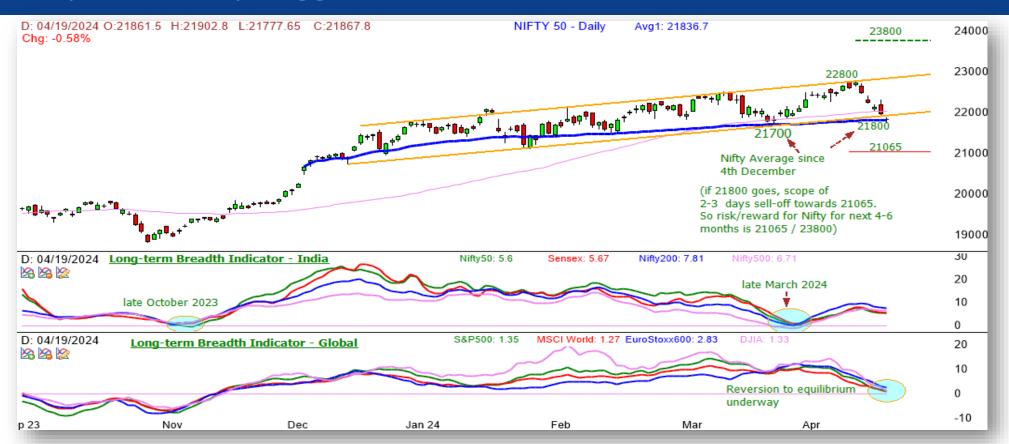

### Nifty tests a key trigger level near 21800

Australian equities show progress from a sizeable, big base breakout in what could be a further message to the resource economy green shoots. This breakout projects 12% first, followed by 28% later.

### **Optimal support**

As the market grapples with new negative developments at the geopolitical and economic fronts, Nifty tests the support near 21800 after facing resistance at the three-month channel top near 22800. Continuing with our bullish stance on medium-to-larger trends, the risk-reward ratio for the Nifty would be pegged as 21065 / 23800 through the next four months or so.

# Nifty tests a key trigger level near 21800

**Elara**Capital

As the market grapples with new negative developments at the geopolitical and economic fronts, Nifty tests the support near 21800 after facing resistance at the three-month channel top near 22800. The level near 21800 is the average of the Nifty since the 4 December take-off. This was near 21700 during late March when positive response emerged. A break of this could stress out many of the recent market commitments, which can trigger a brief sell-off (2 to 3 sessions-type mostly) towards 21065. Continuing with our bullish stance on the medium-to-larger trends, the risk-reward ratio for the Nifty would be pegged at 21065 / 23800 in the next four months or so. While calling a bottom during late March, we have highlighted the Long-term Breadth Indicator that was reverting to zero. When the main trend is up, reversion to zero is generally an optimal entry point (https://www.elaracapital.com/researchpdf/COD28Mar2024.pdf). Global markets are currently doing a similar reversion in the Long-term Breadth Indicator. We would give more scope of a market bottom in the next few sessions at the global level. Despite many stresses, if the global markets survive at this important support, it would be a crucial reinforcement of the bull market conditions prevailing in the larger scheme of trends.