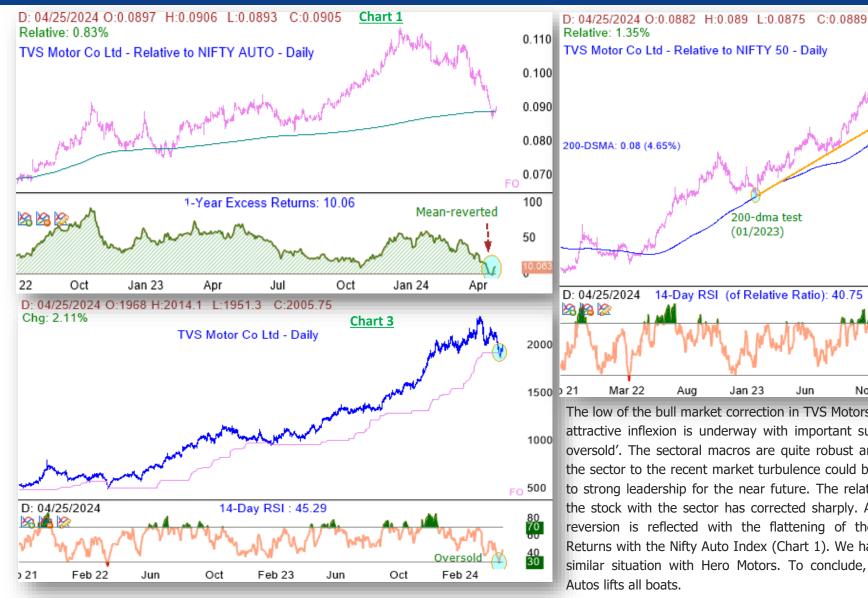

### **TVS Motors – Inflexion point**

The low of the bull market correction in TVS Motors is mostly done. An attractive inflexion is underway with important supports and 'bullish oversold'.

We do note that writings in subsequent slides are as per previously published <u>MiBs</u> during the week.

# **TVS Motors – Inflexion point**

The low of the bull market correction in TVS Motors is mostly done. An attractive inflexion is underway with important supports and 'bullish oversold'. The sectoral macros are guite robust and the resilience of the sector to the recent market turbulence could be a great harbinger to strong leadership for the near future. The relative performance of the stock with the sector has corrected sharply. An attractive meanreversion is reflected with the flattening of the one-year Excess Returns with the Nifty Auto Index (Chart 1). We have seen somewhat similar situation with Hero Motors. To conclude, the macro tide in