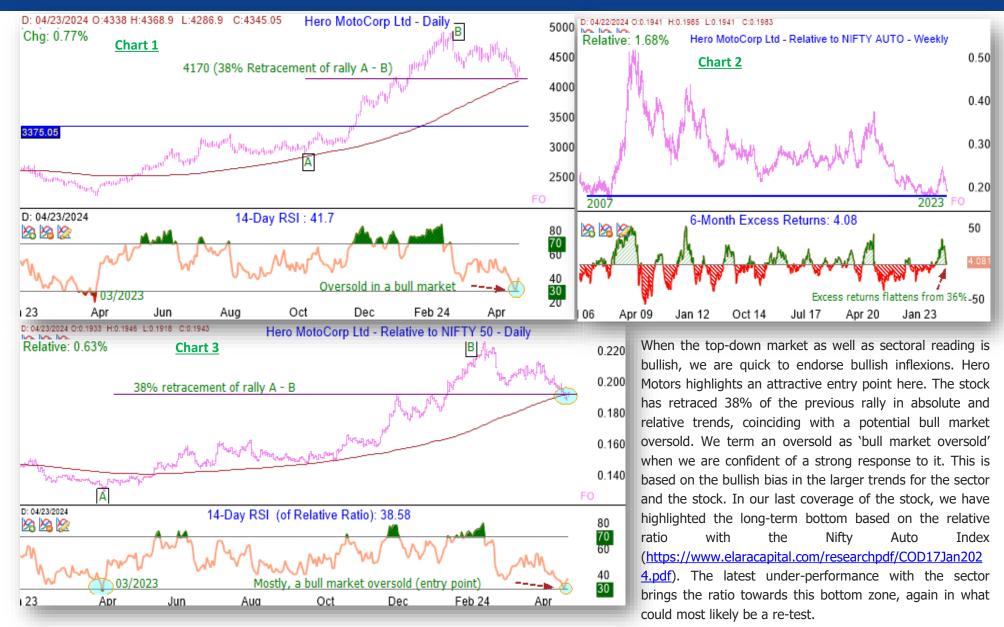

### Hero Moto – Attractive entry point

Hero Motors highlights an attractive entry point here. The stock has retraced 38% of the prior rally in absolute and relative trends, coinciding with a potential bull market oversold. We term an oversold as 'bull market oversold' when we are confident of a strong response to it.

# **Hero Moto – Attractive entry point**

Elara Securities (India) Private Limited

Market Internals with Biju Samuel