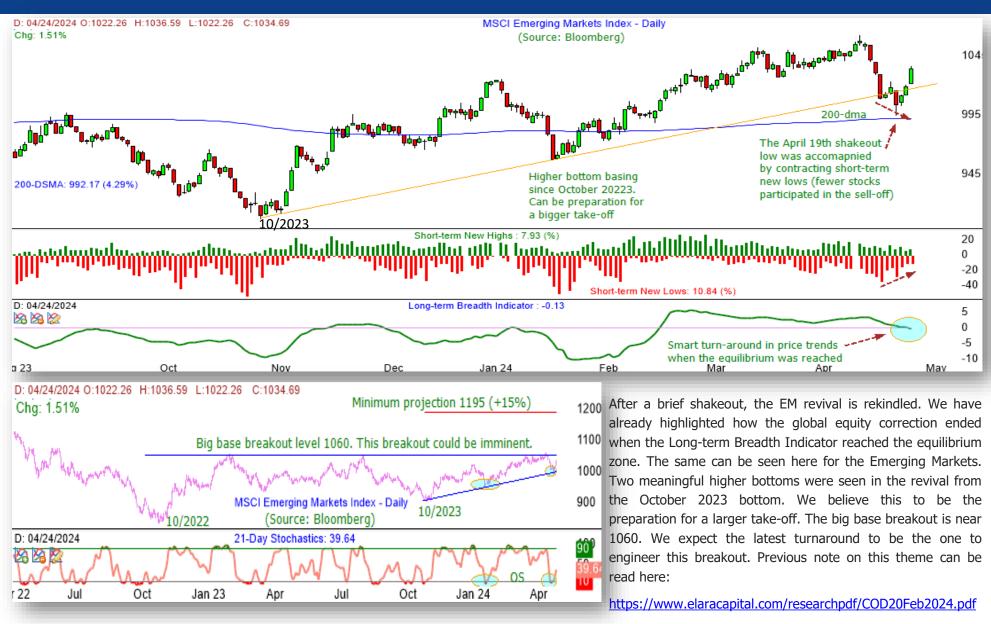

### Signs of an EM storm – Update

After a brief shakeout, the EM revival is rekindled. We have already highlighted how the global equity correction ended when the Longterm Breadth Indicator reached the equilibrium zone. The same can be seen here for the Emerging Markets. We believe this to be the preparation for a larger take-off.

# Signs of an EM storm – Update