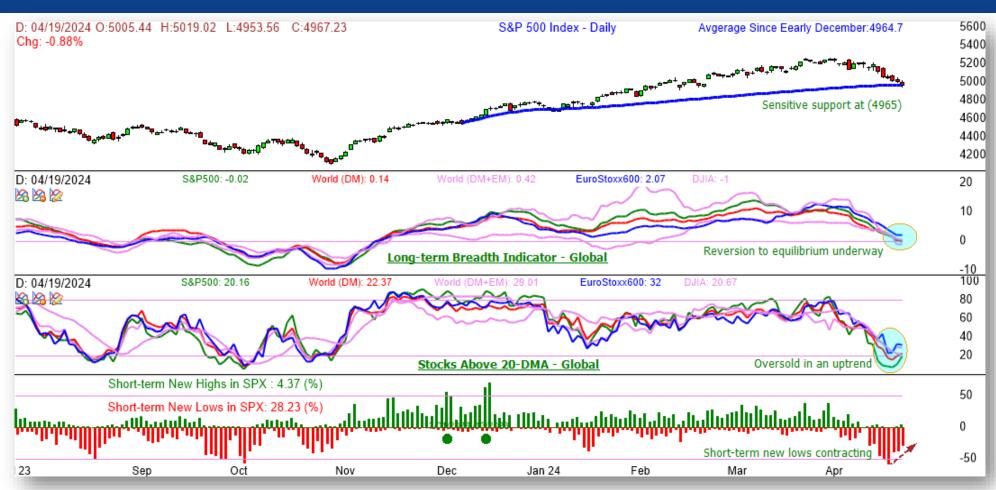

### **Optimal support**

As the market grapples with new negative developments at the geopolitical and economic fronts, Nifty tests the support near 21800 after facing resistance at the three-month channel top near 22800. Continuing with our bullish stance on medium-to-larger trends, the risk-reward ratio for the Nifty would be pegged as 21065 / 23800 through the next four months or so.

# **Optimal support**

The global equity correction has reached the first sensitive support here, coinciding with the first important internal oversold. The percentage of stocks above 20dma has reached the lower band for many global indices (oversold within a bull run). This is the first such oversold since the past six months. We have already mentioned a crucial market support here with the Long-term Breadth Indicator reverting to the equilibrium point. This is, in a way, a highly synchronous oversold globally. The first signs of an internal improvement is visible with a contraction in the short-term new lows since the past three sessions' low in S&P500. All these developments coincide with the crucial support for S&P at 4965. This is the average computed from early December. To conclude, we are at the optimal point for a turnaround. If the market does respond with a turnaround here, it would reiterate robust bull market conditions prevailing.