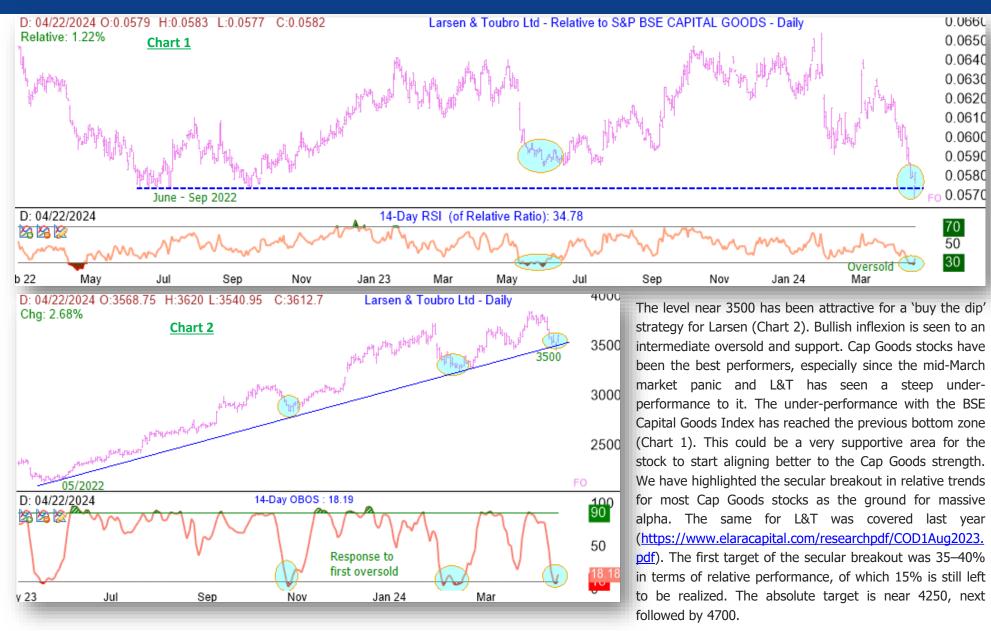

### L&T – Inflexion point

The level near 3500 has been attractive for a 'buy the dip' strategy for L&T. Bullish inflexion is seen to an intermediate oversold and support. Absolute target is near 4250 next, followed by 4700.

# **L&T – Inflexion point**

Elara Securities (India) Private Limited

Market Internals with Biju Samuel