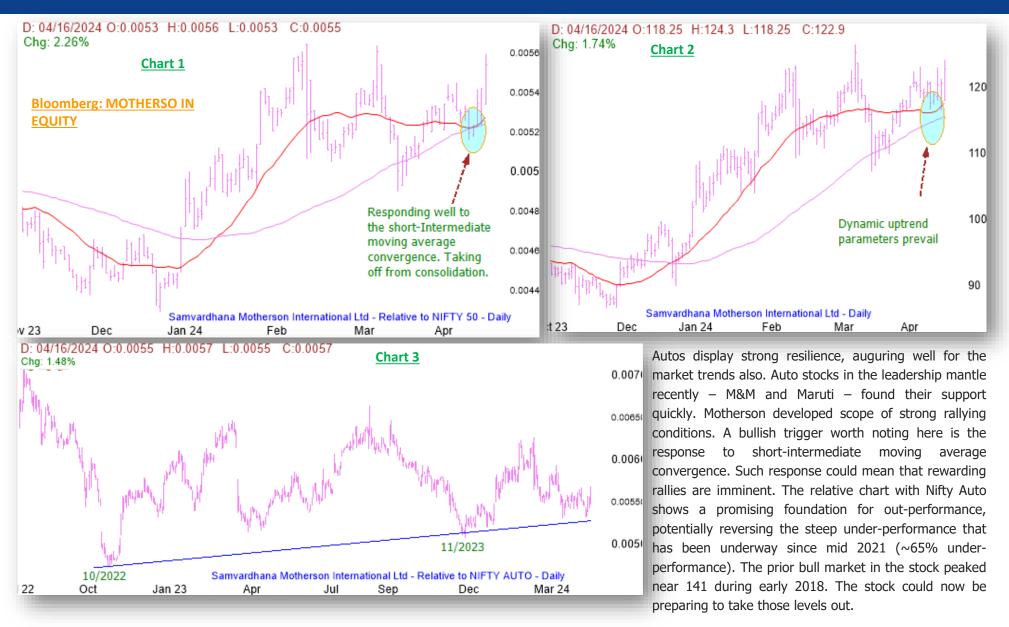

### **Motherson: Promising set-up**

Autos display strong resilience, auguring well for the market trends. Motherson developed scope of strong rallying conditions. The previous bull market in the stock peaked near 141 during early 2018. The stock could now be preparing to take those levels out.

# **Motherson: Promising set-up**

Elara Securities (India) Private Limited